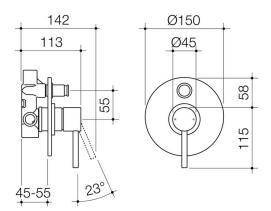

## **PRODUCT CODES**

9900255 Titan Stainless Steel Bath/Shower Mixer with Diverter \$464.00\*