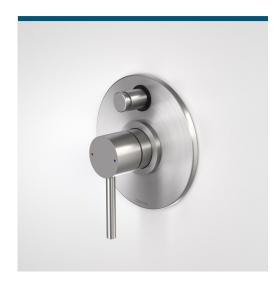

## TITAN STAINLESS STEEL BATH/SHOWER MIXER WITH DIVERTER

Setting a new benchmark in tapware innovation, Caroma's first stainless steel tapware collection, the Titan range, offers premium quality and durability without compromising on design. With its complimentary accessories and superior resistance to wear, the Titan range is a must have addition to both your bathroom and kitchen.

- $\bullet$  304 grade Stainless steel construction ensures premium quality and superior rust resistance
- Polished finish adds lustre and style
- Pin style handles moves with ease to control the water
- Coordinates perfectly with Titan stainless steel accessories range