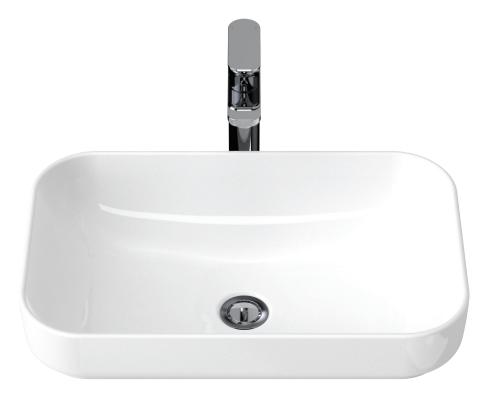

## **Sculptural Rectangle 530**

Ceramic Inset Vanity Basin (without tap landing)

Nominal Size: 530mm x 340mm

## Sculptural Rectangle 530

Basin Size: 530mm x 340mm (nominal)

Tapware shown not included.

| The Sculptural basin range represents freshness and simplicity of nordic style design. Influenced     |
|-------------------------------------------------------------------------------------------------------|
| by global trends in thinner rim design, the wide variety of shapes and sizes is sure to appeal to the |
| style conscious seeking luxury design. The basin is suitable for general purpose, domestic and        |
| commercial applications.                                                                              |