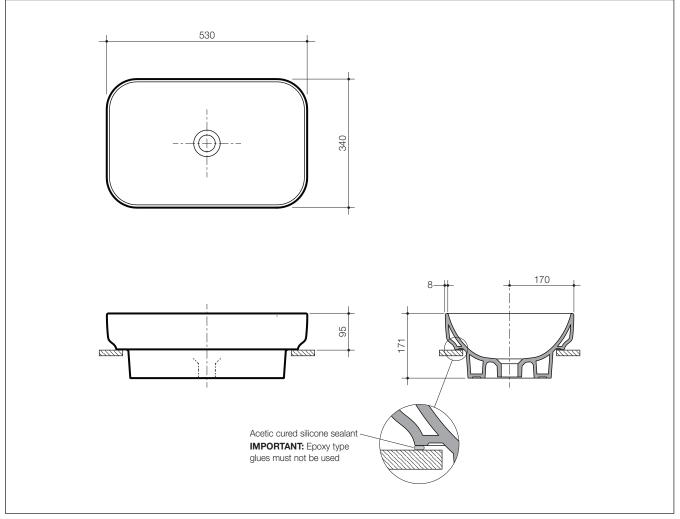

| Tap Holes:     | Basin available in: No tapholes Code No.876900.                                                                                                                                                                                                                                                                                                    |
|----------------|----------------------------------------------------------------------------------------------------------------------------------------------------------------------------------------------------------------------------------------------------------------------------------------------------------------------------------------------------|
| Waste Outlet:  | The basin has been designed for the Caroma waste outlet suitable for a 40mm trap connection. Chrome flush fitting waste and white plug supplied. Alternative waste options are available — Plug & anti-vandal flush fitting chrome waste Code No.687141C; Plug & chrome grate waste Code No.687328C; Chrome pop-up plug and waste Code No.687329C. |
| Bowl Capacity: | 12.5 litres to overflow.                                                                                                                                                                                                                                                                                                                           |
| Overflow:      | Overflow not available.                                                                                                                                                                                                                                                                                                                            |
| Fixing:        | The underside of the basin rim must be sealed to the counter top with an acetic cured silicone sealant. <b>Epoxy type glues must not be used.</b><br>The basin is supplied with a template which must be used for the counter top cut-out.                                                                                                         |
| Colours:       | White only.                                                                                                                                                                                                                                                                                                                                        |
| Dimensions:    | All dimensions are in millimetres and are subject to normal manufacturing variations. Caroma pursues a policy of continuing improvement in design and performance of its products. The right is therefore reserved to vary specifications without notice.                                                                                          |