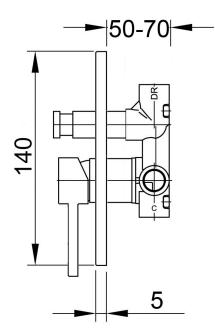

Dimensions are in millimeters and are subject to manufacturing variations. Streamline reserves the right to vary specifications at any time without notice. Information provided within this specification sheet is correct at the date of printing. Please confirm all particulars with your sales consultant prior to purchase. Version: 1.1 - June 2017