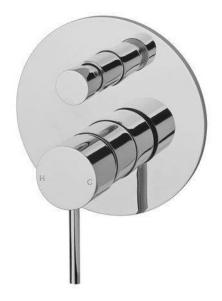

## **Axus Shower Mixer with Diverter**

AX01335

Finishes available: Chrome, Matte Black, Satin Nickel PDV, Rose Gold PVD, Brushed Rose Gold PVD, Brushed Brass PVD, Brushed Gun Metal

streamune

.....

www.streamlineproducts.com.au | Ph: 1300 735 352