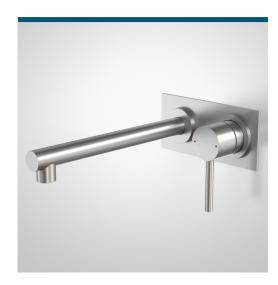

## TITAN STAINLESS STEEL WALL BATH MIXER

The Titan Mixer Range combines robust, premium quality materials with innovative designs. Titan tapware is manufactured from 304-grade stainless steel making the collection easy to clean, hygienic and offering optimal resistance to wear.

- 304 Grade stainless steel construction
- Corrosion and rust resistant, ideal for harsher conditions (suitable for indoor use only)
- Polished finish adds lustre and styleCoordinates perfectly with Titan showers, mixers and accessories