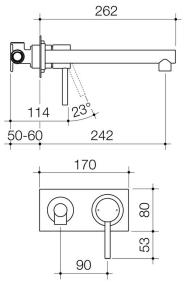

## **PRODUCT CODES**

9900755 Titan Stainless Steel Wall Bath Mixer \$406.00\*

© COPYRIGHT 2014 - CAROMA INDUSTRIES LIMITED