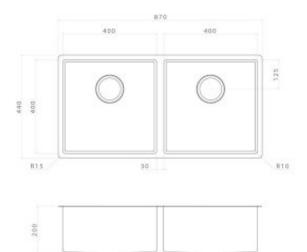

## PRISM DOUBLE BOWL UNDERMOUNT/OVERMOUNT

The Clark Prism sink range gives you the flexibility of installing undermount or overmount. It consists of Single Bowl, 1.5 Bowl and Double Bowl Undermount. Select a single bowl if you're short on space or go for a pair for added

• 10mm bowl radius • Under mount and over mount installation • 304 grade 1.2mm stainless steel • Carton size: 870L x 440W x 200D