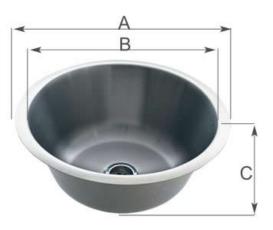

## LAUNDRY COLLECTION Circo by Everhard Multi-Purpose Sink

|                                               | Capacity  | A<br>Overall Dia | B<br>Internal Dia | C<br>Depth | Waste<br>Pipe DN | Weight |
|-----------------------------------------------|-----------|------------------|-------------------|------------|------------------|--------|
| Part No. 70088<br>Wash Basin                  | 6 Litres  | 300mm            | 270mm             | 120mm      | 40mm             | 1kg    |
| Part No. 70086<br>Wash Basin                  | 9 Litres  | 345mm            | 310mm             | 137mm      | 50mm             | 1kg    |
| Part No. 70084<br>Wash Basin   Wet Bar        | 15 Litres | 400mm            | 350mm             | 154mm      | 50mm             | 1kg    |
| Part No. 70082<br>Wet Bar   Kitchen   Laundry | 23 Litres | 470mm            | 430mm             | 213mm      | 50mm             | 1.5kg  |
| Part No. 70080<br>Wet Bar   Kitchen   Laundry | 36 Litres | 515mm            | 475mm             | 280mm      | 50mm             | 2kg    |