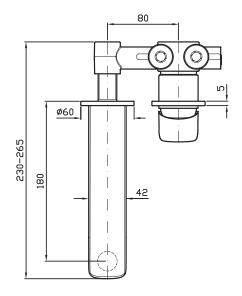

## - 180mm spout

ZBR675 + R99815

WELS: 6 stars

Litres/minute: 4.5L

WELS License/Reg. No: 0023 / T33561

Finishes available: Chrome, Matte Black and

Brushed Nickel

Reassuring and essential, the brand new Brim collection designed by Ludovica + Roberto Palomba stands out for its compact design that uses a single lexicon to elaborate two different shapes: the circle and the square. Carefully designed & cross-cutting, Brim is a high quality product that summarises all the design and production capacity of the Zucchetti brand.

Spout projection of 180mm.

AWARDS: Winner of the Red Dot Award - Product Design 2019