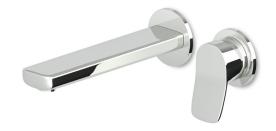

## **Brim Wall Mounted Mixer**

## - 180mm spout

ZBR675 + R99815

WELS: 6 stars

Litres/minute: 4.5L

WELS License/Reg. No: 0023 / T33561

Finishes available: Chrome, Matte Black and

Brushed Nickel

Reassuring and essential, the brand new Brim collection designed by Ludovica + Roberto Palomba stands out for its compact design that uses a single lexicon to elaborate two different shapes: the circle and the square. Carefully designed & cross-cutting, Brim is a high quality product that summarises all the design and production capacity of the Zucchetti brand.

Spout projection of 180mm.

AWARDS: Winner of the Red Dot Award - Product Design 2019