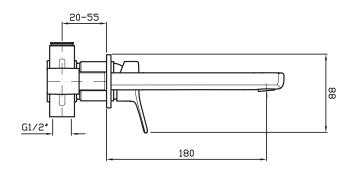

## - 180mm spout

ZBR675 + R99815

WELS: 6 stars

Litres/minute: 4.5L

WELS License/Reg. No: 0023 / T33561

Finishes available: Chrome, Matte Black and

Brushed Nickel

Reassuring and essential, the brand new Brim collection designed by Ludovica + Roberto Palomba stands out for its compact design that uses a single lexicon to elaborate two different shapes: the circle and the square. Carefully designed & cross-cutting, Brim is a high quality product that summarises all the design and production capacity of the Zucchetti brand.

Spout projection of 180mm.

AWARDS: Winner of the Red Dot Award - Product Design 2019