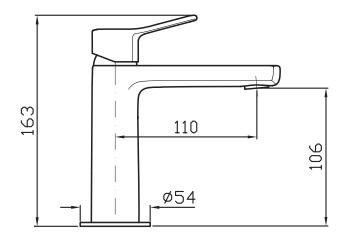

Spout projection of 110mm.

AWARDS: Winner of the Red Dot Award - Product Design 2019

\*Conditions apply.

streamline

www.streamlineproducts.com.au | Ph: 1300 735 352

Dimensions are in millimeters and are subject to manufacturing variations. Streamline reserves the right to vary specifications at any time without notice. Information provided within this specification sheet is correct at the date of printing. Please confirm all particulars with your sales consultant prior to purchase. Version: 1.0 - June 2019