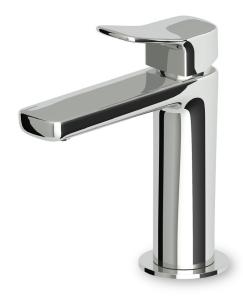

## **Brim Basin Mixer**

ZBR381

WELS: 6 stars

Litres/minute: 4.5L

WELS License/Reg. No: 0023 / T33551

**Finishes available:** Chrome, Matte Black and Brushed Nickel

.....

Reassuring and essential, the brand new Brim collection designed by Ludovica + Roberto Palomba stands out for its compact design that uses a single lexicon to elaborate two different shapes: the circle and the square. Carefully designed & cross-cutting, Brim is a high quality product that summarises all the design and production capacity of the Zucchetti brand.