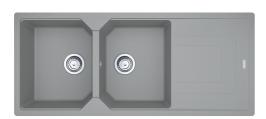

## Urban UBG 221 | 114.0589.112

FAMILY: Sinks | SERIE: Urban | MODEL: UBG 221 | FINISH: Fragranite Stone Grey | INSTALLATION TYPE: Inset |

INSTALLATION TYPE : Flushmount

| TECHNICAL DATA        |             |
|-----------------------|-------------|
| Depth of large bowl   | 220.00 mm   |
| Length of large bowl  | 350.00 mm   |
| Width of large bowl   | 430.00 mm   |
| Length overall        | 1,160.00 mm |
| Width overall         | 500.00 mm   |
| Length of small bowl  | 350.00 mm   |
| Depth of small bowl   | 220.00 mm   |
| Width of small bowl   | 430.00 mm   |
| Cutout Length         | 1,124.00 mm |
| Cutout Width          | 464.00 mm   |
| Cabinet Size          | 800.00 mm   |
| Number of Bowls       | 2           |
| Waste Outlet Diameter | 3 1/2"      |
| Cutout radius         | R:-15-MM    |
| Type of overflow      | hidden      |
| Waste Kit Included    | YES         |
| Position of Drainer   | Reversible  |