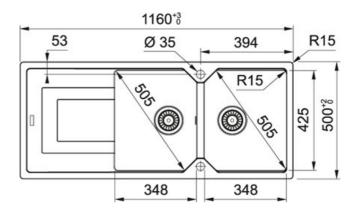

## Urban UBG 221 | 114.0589.112

FAMILY: Sinks | SERIE: Urban | MODEL: UBG 221 | FINISH: Fragranite Stone Grey | INSTALLATION TYPE: Inset |

INSTALLATION TYPE : Flushmount

| TECHNICAL DATA        |             |
|-----------------------|-------------|
| Depth of large bowl   | 220.00 mm   |
| Length of large bowl  | 350.00 mm   |
| Width of large bowl   | 430.00 mm   |
| Length overall        | 1,160.00 mm |
| Width overall         | 500.00 mm   |
| Length of small bowl  | 350.00 mm   |
| Depth of small bowl   | 220.00 mm   |
| Width of small bowl   | 430.00 mm   |
| Cutout Length         | 1,124.00 mm |
| Cutout Width          | 464.00 mm   |
| Cabinet Size          | 800.00 mm   |
| Number of Bowls       | 2           |
| Waste Outlet Diameter | 3 1/2"      |
| Cutout radius         | R:-15-MM    |
| Type of overflow      | hidden      |
| Waste Kit Included    | YES         |
| Position of Drainer   | Reversible  |