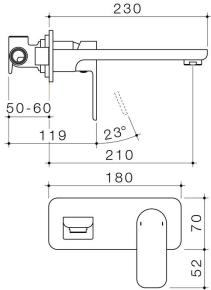

## Luna Wall Basin/Bath Mixer

Model Number: 68186C5A

## **PRODUCT FEATURES**

- Flat paddle handle
- 25mm ceramic disc cartridge enables slim, sleek design
- Easy-mount, time saving installation
- Easy clean silicone aerator prevents limescale
- Matching Luna Toilets, Basins and Baths
- WELS Star Rating:5
- WELS Litre per minute:6 Lt.