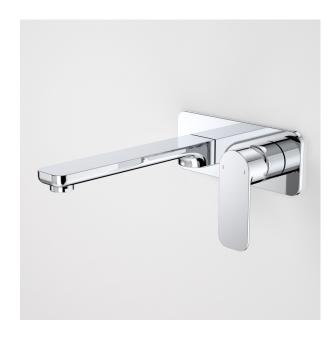

## Luna Wall Basin/Bath Mixer

Model Number: 68186C5A

## PRODUCT DESCRIPTION

Classic and relaxed. The subtle, subdued curves of Luna will effortlessly flow into any contemporary bathroom. Coordinate with the Luna collection of basins, baths and toilet suites for a stylish, timeless look.

## **PRODUCT FEATURES**

- Flat paddle handle
- 25mm ceramic disc cartridge enables slim, sleek design
- Easy-mount, time saving installation
- Easy clean silicone aerator prevents limescale
- Matching Luna Toilets, Basins and Baths
- WELS Star Rating:5
- WELS Litre per minute:6 Lt.