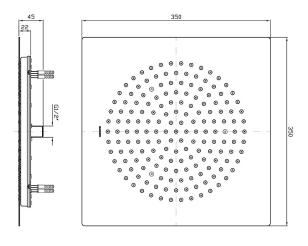

## Ceiling Mounted Square Shower Head 350x350

Z94163

WELS: 3 stars

Litres/minute: 7.5L

WELS License: 0023

Finish: Chrome

The ceiling mounted square rain shower, 350x350mm features a mirror polished stainless steel edge and face, silicon rubber nozzles for easy cleaning and generous luxurious spray.