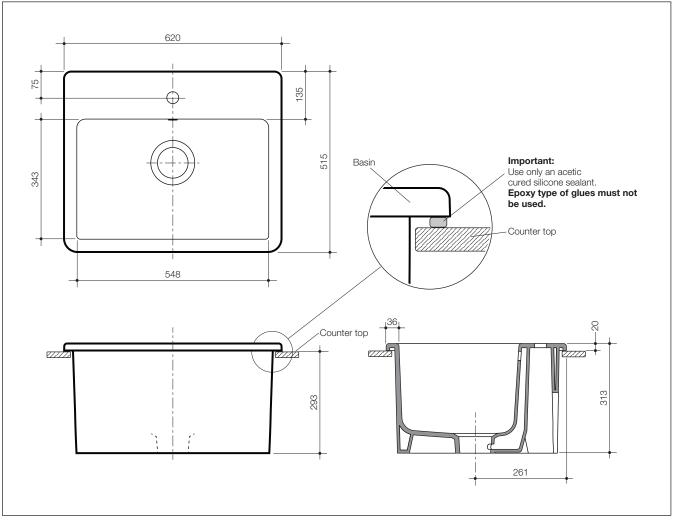

## **Ceramic Vanity Basin**

Nominal Size: 620mm x 515mm

Cl/SfB (74.4) g3 Date February 2016

Supersedes all previous issues

Centre taphole version shown.

## **Caroma**<sup>®</sup> Cubus Laundry

No taphole version shown above.

| A quality 34 litre ceramic laundry basin featuring a contemporary rectangular design for ease of cleaning. Ideal for quality installations. Centre taphole or no taphole options are available. Overflow available only. The basin has been designed with a rim which is sealed to the counter top with an acetic cured silicone sealant. |                                                                                   |
|-------------------------------------------------------------------------------------------------------------------------------------------------------------------------------------------------------------------------------------------------------------------------------------------------------------------------------------------|-----------------------------------------------------------------------------------|
| Tap Holes:                                                                                                                                                                                                                                                                                                                                | Basin available in: No taphole Code No.897305; one centre taphole Code No.897315. |

|                | No.897315.                                                                                                                                                                                                                                                |
|----------------|-----------------------------------------------------------------------------------------------------------------------------------------------------------------------------------------------------------------------------------------------------------|
| Waste Outlet:  | Waste outlet is suitable for 50mm diameter standard waste assemblies. Short stainless steel basket waste supplied.                                                                                                                                        |
| Bowl Capacity: | 34 litres to overflow.                                                                                                                                                                                                                                    |
| Overflow:      | Overflow available only. Designed for maximum tap flow rate of 15 litres/minute.                                                                                                                                                                          |
| Fixings:       | The underside of the laundry basin rim must be sealed to the counter top with an acetic cured silicone sealant. <b>Epoxy type glues must not be used.</b> The basin is supplied with a template which must be used for the counter top cut-out.           |
| Colours:       | White only.                                                                                                                                                                                                                                               |
| Dimensions:    | All dimensions are in millimetres and are subject to normal manufacturing variations. Caroma pursues a policy of continuing improvement in design and performance of its products. The right is therefore reserved to vary specifications without notice. |