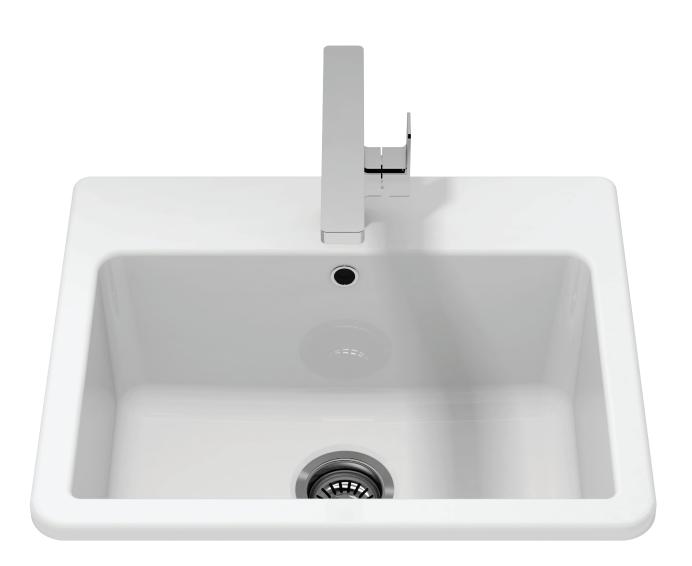

## **Ceramic Vanity Basin**

Nominal Size: 620mm x 515mm

Cl/SfB (74.4) g3 Date February 2016

Supersedes all previous issues

Centre taphole version shown.

## **Caroma**<sup>®</sup> Cubus Laundry

No taphole version shown above.

| A quality 34 litre ceramic laundry basin featuring a contemporary rectangular design for ease of cleaning. Ideal for quality installations. Centre taphole or no taphole options are available. Overflow available only. The basin has been designed with a rim which is sealed to the counter top with an acetic cured silicone sealant. |                                                                                   |
|-------------------------------------------------------------------------------------------------------------------------------------------------------------------------------------------------------------------------------------------------------------------------------------------------------------------------------------------|-----------------------------------------------------------------------------------|
| Tap Holes:                                                                                                                                                                                                                                                                                                                                | Basin available in: No taphole Code No.897305; one centre taphole Code No.897315. |