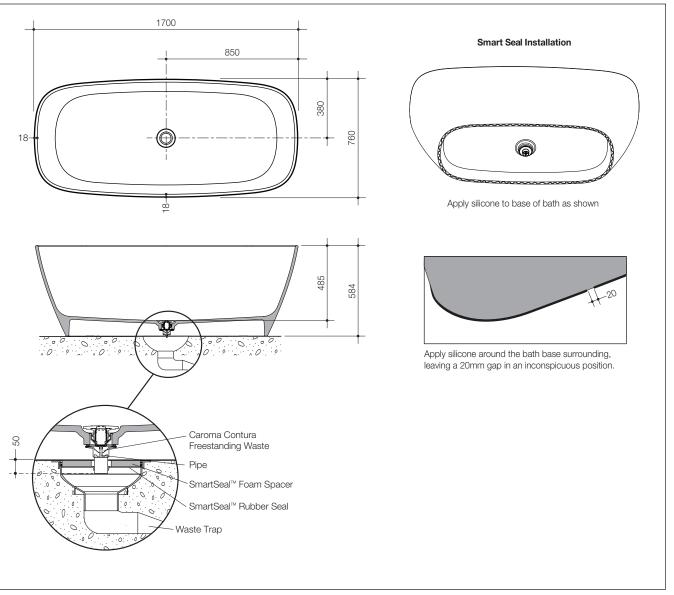

## Solid Surface Bath

Nominal Size: 1700mm x 760mm x 584mm

Supersedes all previous issues

1700mm long x 760mm wide x 584mm deep – standard Code No.C07W

| Durability:    | Solid Surface is an advanced composite material consisting of natural<br>stone and an acrylic resin. As stone is a natural product there will be slight<br>variations in the finish under certain light conditions. We believe these natural<br>variations add to the uniqueness of each baths character. |
|----------------|-----------------------------------------------------------------------------------------------------------------------------------------------------------------------------------------------------------------------------------------------------------------------------------------------------------|
| Waste Outlet:  | Supplied with a pop-up waste which is covered with a solid surface cap.                                                                                                                                                                                                                                   |
| Bath Capacity: | 415 litres.                                                                                                                                                                                                                                                                                               |
| Installation:  | The bath is suitable for freestanding bath installations. Refer to installation instruction for further information.                                                                                                                                                                                      |
| Colours:       | White only.                                                                                                                                                                                                                                                                                               |
| Dimensions:    | All dimensions are in millimetres and are subject to normal manufacturing variations. Caroma pursues a policy of continuing improvement in design and performance of its products. The right is therefore reserved to vary specifications without notice.                                                 |