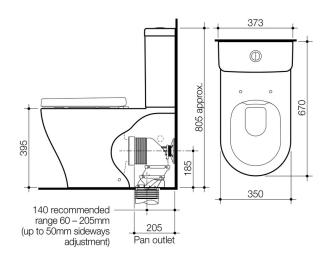

## Luna Cleanflush Wall Faced 4S BE Suite

Model Number: 844820W

## PRODUCT FEATURES

- Caroma Cleanflush®; technology for the ultimate flushing performance and a more hygienic whole bowl clean
- Rimless bowl design
- WELS 4 star rated, 4.5/3L (3.5L avg/flush)
- Back entry or bottom inlet cistern
- Universal trap for S or P trap installations
- Includes Xena quick release, soft close seat
- Supplied with patented Uni-Orbital®; connector that extends to any position up to a 50mm radius
- D82 fixing bracket included
- Warranty: 10 Years Product and 1 Year Parts and labour
- Match with Luna basins, Luna tapware, Luna Baths and Caroma accessories
- WELS Star Rating:N/A