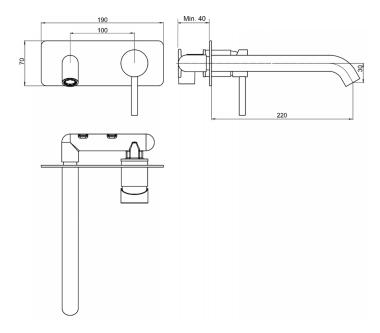

## Axus Pin Lever Wall Mount Basin Mixer - 220mm spout

AX01320

**WELS:** 6 stars

Litres/minute: 4.5L

**Finishes available:** Chrome, Matte Black, Satin Nickel PVD, Rose Gold PVD, Brushed Rose Gold PVD, Brushed

......

Brass PVD, Brushed Gun Metal.

The Axus Pin Lever Wall Mount Basin Mixer is a classic, cylinder type mixer tap. With specific attention paid to quality, all pieces are polished to a mirror-like chrome finish. Adaptable to many different applications, the Axus collection is a reliable and secure choice.