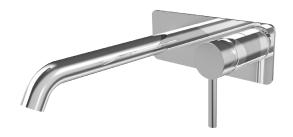

## Axus Pin Lever Wall Mount Basin Mixer - 220mm spout

AX01320

**WELS:** 6 stars

Litres/minute: 4.5L

**Finishes available:** Chrome, Matte Black, Satin Nickel PVD, Rose Gold PVD, Brushed Rose Gold PVD, Brushed

......

Brass PVD, Brushed Gun Metal.

The Axus Pin Lever Wall Mount Basin Mixer is a classic, cylinder type mixer tap. With specific attention paid to quality, all pieces are polished to a mirror-like chrome finish. Adaptable to many different applications, the Axus collection is a reliable and secure choice.