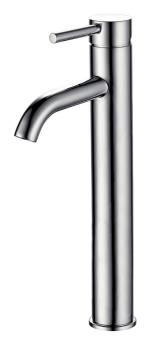

## **Axus Extended Height Basin Mixer**

AX01311

**WELS:** 5 stars

Litres/minute: 5L

Finishes available: Chrome, Matte Black, Satin Nickel PVD, Rose Gold PVD, Brushed Rose Gold PVD, Brushed

Brass PVD, Brushed Gun Metal

The Axus Extended Height Pin Lever Basin Mixer is a classic, cylinder type mixer tap. With specific attention paid to quality, all pieces are polished to a mirror-like chrome finish. Adaptable to many different applications, the Axus collection is a reliable and secure choice.