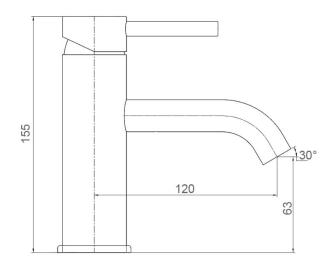

## **Axus Basin Mixer**

AX01310

**WELS:** 5 stars

Litres/minute: 5L

**Finishes available:** Chrome, Matte Black, Satin Nickel PVD, Rose Gold PVD, Brushed Rose Gold PVD, Brushed

Brass PVD, Brushed Gun Metal

The Axus Pin Lever Basin Mixer is a classic, cylinder type mixer tap. With specific attention paid to quality, all pieces are polished to a mirror-like chrome finish. Adaptable to many different applications, the Axus collection is a reliable and secure choice.