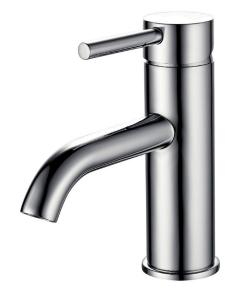

## **Axus Basin Mixer**

AX01310

**WELS:** 5 stars

Litres/minute: 5L

**Finishes available:** Chrome, Matte Black, Satin Nickel PVD, Rose Gold PVD, Brushed Rose Gold PVD, Brushed

Brass PVD, Brushed Gun Metal

The Axus Pin Lever Basin Mixer is a classic, cylinder type mixer tap. With specific attention paid to quality, all pieces are polished to a mirror-like chrome finish. Adaptable to many different applications, the Axus collection is a reliable and secure choice.

This particular series of mixer has some finishes in a PVD coating. PVD (short for Physical Vapor Deposition) is a way of coating products so that the finish has superior wear and corrosion resistance with a higher hardness than electroplating.