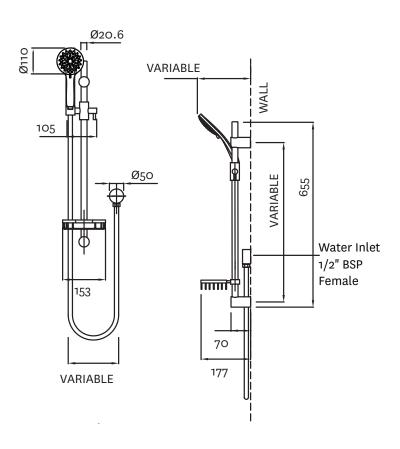

## **FINISH: Chrome**

**FUNCTIONS:** Airstream™; Normal, Massage, Champagne, 2x

Combination

INSTALL METHOD: Adjustable Mount Pillar

**SUPPLY**: Mains Pressure

CONNECTIONS: 1/2" BSP Female
WORKING PRESSURES: 150 - 500 kpa

**OPERATING TEMPERATURE:** Recommended 50°C\*

\*Refer AS/NZS 3500

- Advanced Airstream<sup>™</sup> spray mixes air with water to create a softer, lighter & voluminous shower experience
- 5 function, ø110mm adjustable spray handset with single function ø200mm slimline overhead drencher in chrome
- Rub clean silicon jets on the faceplate help to eliminate the build-up of limescale & calcium deposits, maintaining shower performance
- Stylish 655mm rail with an adjustable pillar to allow easy retro-fit to existing holes
- Height adjustable handset holder with twist lock metal slider
- · Stilo wall elbow
- Strong and durable Satin-Smooth hose