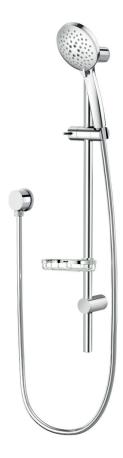

## **FINISH: Chrome**

**FUNCTIONS:** Airstream™; Normal, Massage, Champagne, 2x

Combination

INSTALL METHOD: Adjustable Mount Pillar

**SUPPLY**: Mains Pressure

CONNECTIONS: 1/2" BSP Female
WORKING PRESSURES: 150 - 500 kpa

**OPERATING TEMPERATURE:** Recommended 50°C\*

\*Refer AS/NZS 3500

- Advanced Airstream<sup>™</sup> spray mixes air with water to create a softer, lighter & voluminous shower experience
- 5 function, ø110mm adjustable spray handset with single function ø200mm slimline overhead drencher in chrome
- Rub clean silicon jets on the faceplate help to eliminate the build-up of limescale & calcium deposits, maintaining shower performance
- Stylish 655mm rail with an adjustable pillar to allow easy retro-fit to existing holes
- Height adjustable handset holder with twist lock metal slider
- · Stilo wall elbow
- Strong and durable Satin-Smooth hose